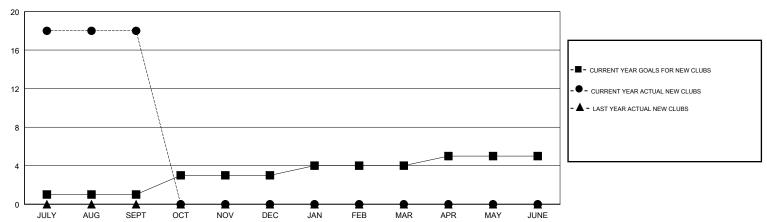

#### GOALS AND ACTUAL NEW CLUBS CUMULATIVE

# GMT: JAYESH THAKKAR LOCATION INDIA GMT CA Clubs Members

| Clubs                 |               |           |               | Members               |                           |                         |                                              |
|-----------------------|---------------|-----------|---------------|-----------------------|---------------------------|-------------------------|----------------------------------------------|
| RESULTS FOR 2017-2018 |               |           |               | RESULTS FOR 2017-2018 |                           |                         |                                              |
| QUARTER               | NEW CLUB GOAL | NEW CLUBS | DROPPED CLUBS | QUARTER               | MEMBER GROWTH NET<br>GOAL | MEMBER GROWTH<br>ACTUAL | DROPPED MEMBERS ACTUAL (including transfers) |
| JULY/AUG/SEPT         | 1             | 18        | 1             | JULY/AUG/SEPT         | -80                       | 436                     | 435                                          |
| OCT/NOV/DEC           | 2             | 0         | 0             | OCT/NOV/DEC           | 190                       | 0                       | 0                                            |
| JAN/FEB/MAR           | 1             | 0         | 0             | JAN/FEB/MAR           | 170                       | 0                       | 0                                            |
| APR/MAY/JUNE          | 1             | 0         | 0             | APR/MAY/JUNE          | -30                       | 0                       | 0                                            |