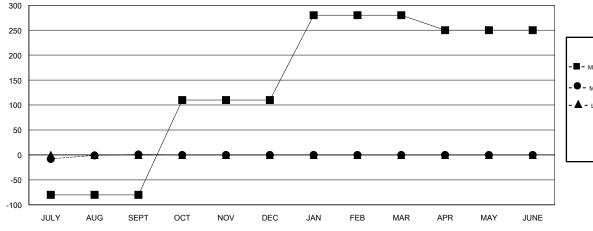

## GOALS AND ACTUAL MEMBERS CUMULATIVE

| DROPPED CLUBS: 1 |     |
|------------------|-----|
| DROPPED MEMBERS  |     |
| DECEASED         | 2   |
| CLUB CANCELLED   | 0   |
| OTHER            | 433 |
| TOTAL            | 435 |

# GMT: JAYESH THAKKAR LOCATION INDIA GMT CA Clubs Members

| Clubs                 |               |           |               | Members               |                           |                         |                                              |
|-----------------------|---------------|-----------|---------------|-----------------------|---------------------------|-------------------------|----------------------------------------------|
| RESULTS FOR 2017-2018 |               |           |               | RESULTS FOR 2017-2018 |                           |                         |                                              |
| QUARTER               | NEW CLUB GOAL | NEW CLUBS | DROPPED CLUBS | QUARTER               | MEMBER GROWTH NET<br>GOAL | MEMBER GROWTH<br>ACTUAL | DROPPED MEMBERS ACTUAL (including transfers) |
| JULY/AUG/SEPT         | 1             | 18        | 1             | JULY/AUG/SEPT         | -80                       | 436                     | 435                                          |
| OCT/NOV/DEC           | 2             | 0         | 0             | OCT/NOV/DEC           | 190                       | 0                       | 0                                            |
| JAN/FEB/MAR           | 1             | 0         | 0             | JAN/FEB/MAR           | 170                       | 0                       | 0                                            |
| APR/MAY/JUNE          | 1             | 0         | 0             | APR/MAY/JUNE          | -30                       | 0                       | 0                                            |